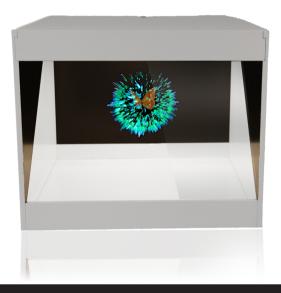

# dreamoc<sup>™</sup> POP 3<sup>®</sup>

factsheet V.1.00 - 2016

The Dreamoc POP3B is a 1 sided holographic display, which lets you combine a physical product with 3D holographic content.