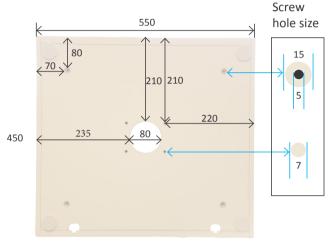

#### DIMENSIONS: All figures are in mm

Dreamoc POP3B - bottom view measurements

#### Stand

Stand

If you wish to build your own stand use the "Dreamoc POP3B - bottom view" drawing dimensions (above).