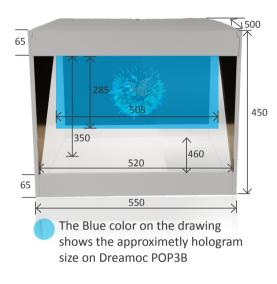

## Measurements

- WxHxD: 550 x 450 x 500 mm
- WxHxD (Measurements inside display): 520 x 350 x 460 mm
- Weight: 13 kg