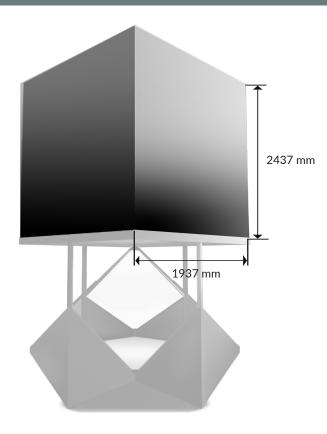

## File measurements for stand

- 4 x print pdf files one for each side in high quality 300 dpi
- Design needs to be W1937mm x H2437 mm + 3 mm bleed.